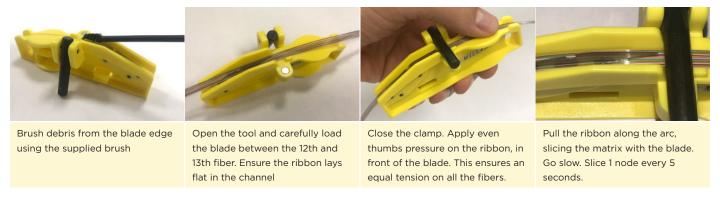

## Prysmian FlexRibbon Separator 24F

Slices 24 fiber Prysimian FlexRibbon into 2 x 12F ribbons. This tool provides consistent, damage-free separation of FlexRibbon

- Ultra-Sharp, precision carbon steel blade slices matrix without damaging fibers
- Precision ribbon channel to accurately guide ribbon into hlade
- Arched ribbon channel to provide consistent friction and downforce to align fibers
- Magnetic clamping pin for added security and handling ease
- Onboard brush, used to ensure blade is free from debris