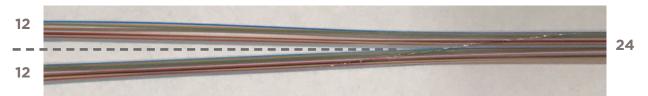

## Prysmian FlexRibbon Separator 24F

Slices 24 fiber Prysimian FlexRibbon into 2 x 12F ribbons. This tool provides consistent, damage-free separation of FlexRibbon

- Ultra-Sharp, precision carbon steel blade slices matrix without damaging fibers
- Precision ribbon channel to accurately guide ribbon into hlade
- Arched ribbon channel to provide consistent friction and downforce to align fibers
- Magnetic clamping pin for added security and handling ease
- Onboard brush, used to ensure blade is free from debris

## **Application View**

For more information or to locate your nearest authorized Ripley® distributor, visit **www.ripley-tools.com** or call **1 (800) 528-8665** to speak with a customer service representative.