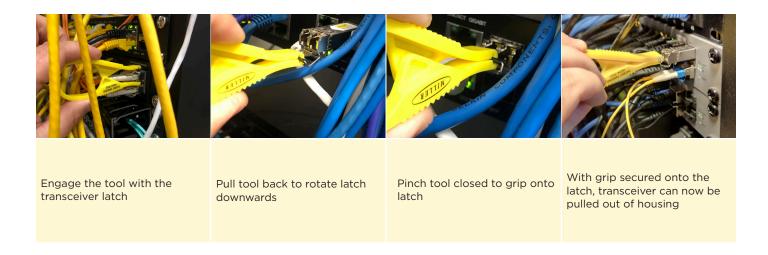

## Transceiver Insertion/ Extraction Tool

Specially designed for SFP Hot Pluggable network transceivers

## **Features**

- Patent pending tip securely attaches to handle on flip handle style transceivers
- Tip geometry and narrow tool design allows for easy removal and installation, ideal for hot swapping
- Narrow profile designed to work in high density panel installations
- Ergonomic grip for easy and secure operation
- One piece polymer with integrated spring design